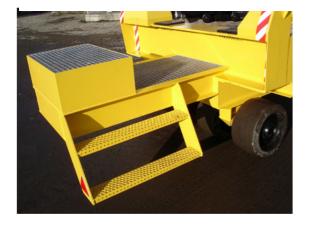

**Technical Specification:** 

Length: 13400 mm including gooseneck

Width: 2410 mm Height: 800 mm Capacity: 15 Ton

Steps and work platform in the back of trailer for cleaning and repair of the Spreader.

Rear platform with easy access allows for ease of cleaning and repairs