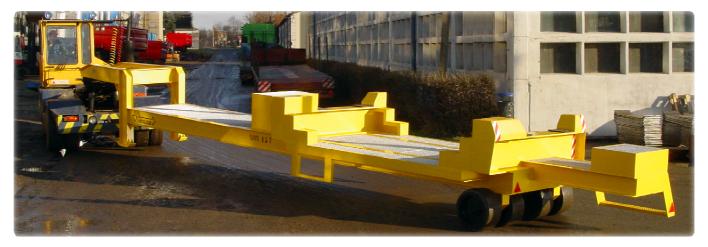

## Spreader Trailer

## <u>Uses</u>

The Spreader Trailer is custom build for your actual spreader make/size. The trailer is used for storage of your spare spreader. It is equipped with steel grid flooring and has all necessary platforms and steps for easy access.

**Technical Specification:** 

Length: 13400 mm including gooseneck

Width: 2410 mm Height: 800 mm Capacity: 15 Ton

Steps and work platform in the back of trailer for cleaning and repair of the Spreader.

Rear platform with easy access allows for ease of cleaning and repairs