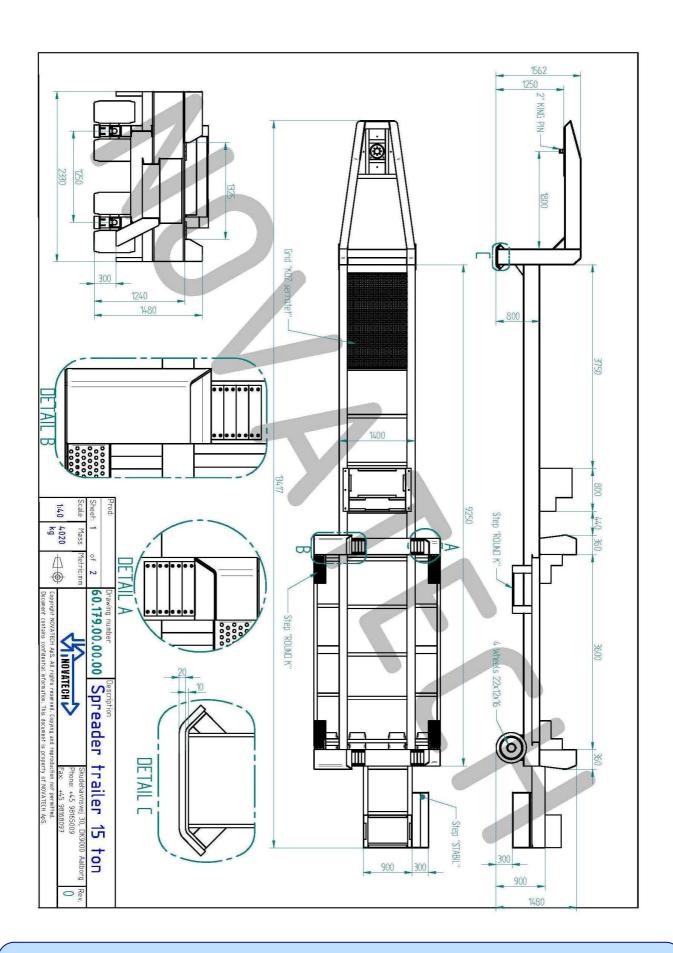

**Technical Specification:** 

Length: 13400 mm including gooseneck

Width: 2410 mm Height: 800 mm Capacity: 15 Ton

Steps and work platform in the back of trailer for cleaning and repair of the Spreader.

Rear platform with easy access allows for ease of cleaning and repairs